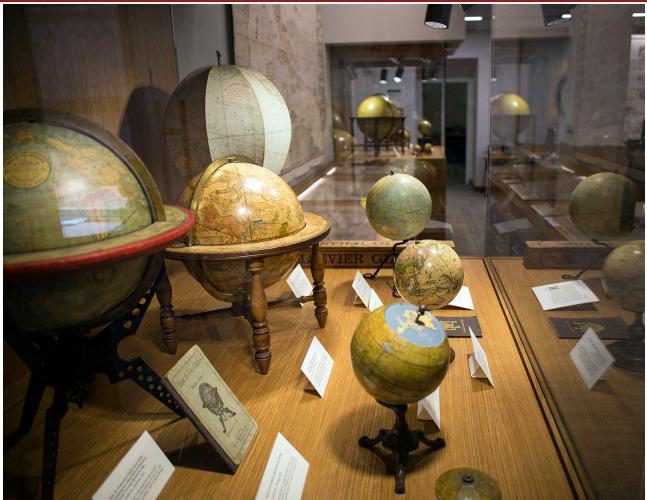

## **Special Collections**

## Exhibits

Views: Portraying Place and Space 2nd Exhibit from the David Rumsey Map Center, January 22 - August 31, 2017

Stanford LIBRARIES Japanese maps on display at the Rumsey Map Center

Price and a second seco