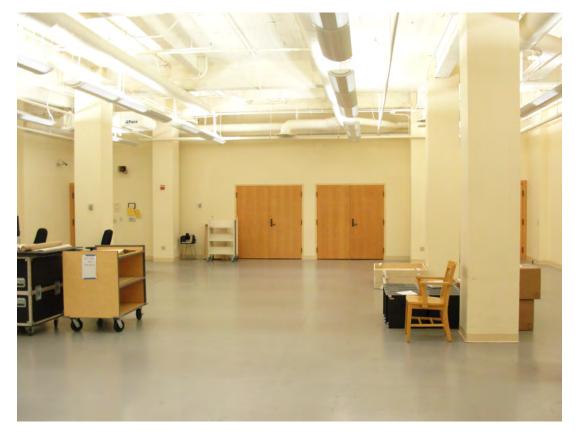

September 2018



# David & Abby Rumsey









Arrowsmith, Aaron; 1796; Case Map

Title Page: Outlines Of The World. By A. Arrowsmith; Arrowsmith, Aaron Jr.; 1825; World Atlas

Africa; Arrowsmith, Ac



# The Vision

- A special collections room
- An exhibit space for maps and related materials
- A teaching space and expansive classroom
- A center meetings and conferences
- A geo-garage sparking cartographic innovation
- Colocation of digital and physical materials



# The Program





Three units in the Libraries provide support for maps and geospatial information. Branner Map Library for current materials. The Stanford Geospatial Center for support of digital mapping and analysis. The David Rumsey Map Center for historical mapping and digital scans of maps.



## The Reality (then)





# The Necessities

- Security
  - Address Special Collections needs
- Flexibility
  - Adapt for a wide variety of uses
- Technology Integration
  - Broad spectrum of options



# Security

- Alarms
- Cameras
- Supervision



# Flexibility



## Motus by Halcon







## **Built-in Exhibit Space**

















## **Technology Front & Center**





## Technology Front & Center





## **Technology Front & Center**





## Technology Front & Center

**Oculus Rift** 



**iPad Pros** 





## **Improving Discovery**



| earchWorks cat                                                                                                   | alog Alteids                | glen molaughlin malta                                  |