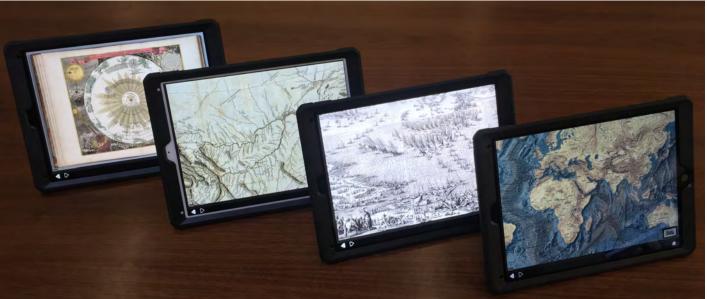

Three units in the Libraries provide support for maps and geospatial information. Branner Map Library for current materials. The Stanford Geospatial Center for support of digital mapping and analysis. The David Rumsey Map Center for historical mapping and digital scans of maps.



## The Reality (then)





# The Necessities

- Security
  - Address Special Collections needs
- Flexibility
  - Adapt for a wide variety of uses
- Technology Integration
  - Broad spectrum of options



# Security

- Alarms
- Cameras
- Supervision



# Flexibility



## Motus by Halcon







## **Built-in Exhibit Space**

















## **Technology Front & Center**





## Technology Front & Center





## **Technology Front & Center**





## Technology Front & Center

**Oculus Rift** 



**iPad Pros** 





## **Improving Discovery**



| earchWorks cat                                                                                                   | alog Alteids                | glen molaughlin malta                                  |