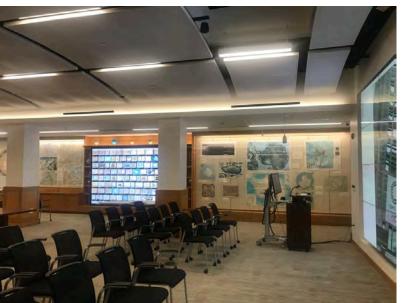

# The Vision

- A special collections room
- An exhibit space for maps and related materials
- A teaching space and expansive classroom
- A center meetings and conferences
- A geo-garage sparking cartographic innovation
- Colocation of digital and physical materials

## **Built-in Exhibit Space**

## **Technology Front & Center**