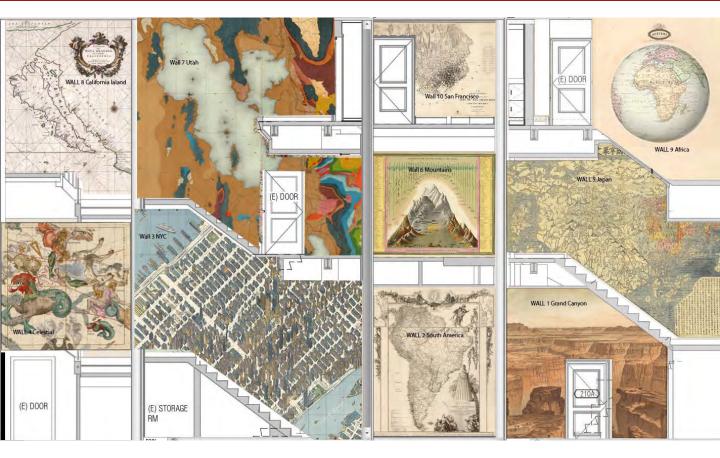

## **Built-in Exhibit Space**

## Exhibits

Views: Portraying Place and Space 2nd Exhibit from the David Rumsey Map Center, January 22 - August 31, 2017

Stanford LIBRARIES Japanese maps on display at the Rumsey Map Center

Price and a second seco