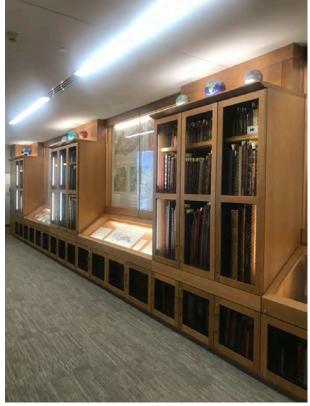

## **Special Collections**

## Exhibits

Views: Portraying Place and Space 2nd Exhibit from the David Rumsey Map Center, January 22 - August 31, 2017

Stanford LIBRARIES Japanese maps on display at the Rumsey Map Center

Price and a second seco