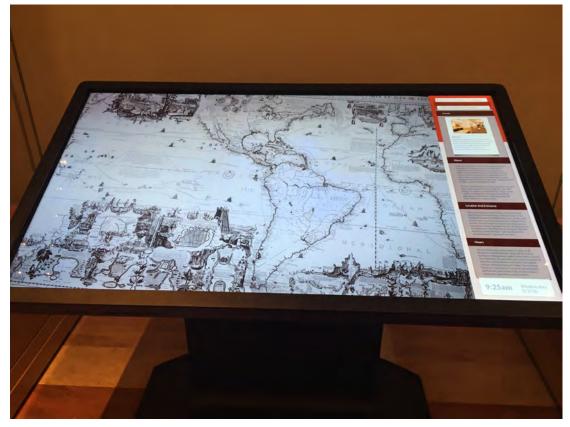

meetings and conferences
- A geo-garage sparking cartographic innovation
- Colocation of digital and physical materials



# The Program





Three units in the Libraries provide support for maps and geospatial information. Branner Map Library for current materials. The Stanford Geospatial Center for support of digital mapping and analysis. The David Rumsey Map Center for historical mapping and digital scans of maps.



## The Reality (then)





# The Necessities

- Security
  - Address Special Collections needs
- Flexibility
  - Adapt for a wide variety of uses
- Technology Integration
  - Broad spectrum of options



# Security

- Alarms
- Cameras
- Supervision



# Flexibility



## Motus by Halcon







## **Built-in Exhibit Space**

















## **Technology Front & Center**





## Technology Front & Center





## **Technology Front & Center**





## Technology Front & Center

**Oculus Rift** 



**iPad Pros** 





## **Improving Discovery**



| earchWorks cat                                                                                                   | alog Alteids                | glen molaughlin malta                                  |