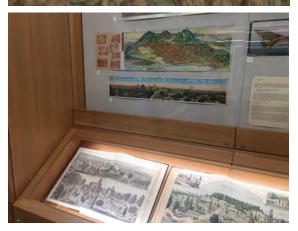

## Exhibits

Views: Portraying Place and Space 2nd Exhibit from the David Rumsey Map Center, January 22 - August 31, 2017

Stanford LIBRARIES Japanese maps on display at the Rumsey Map Center

Price and a second seco