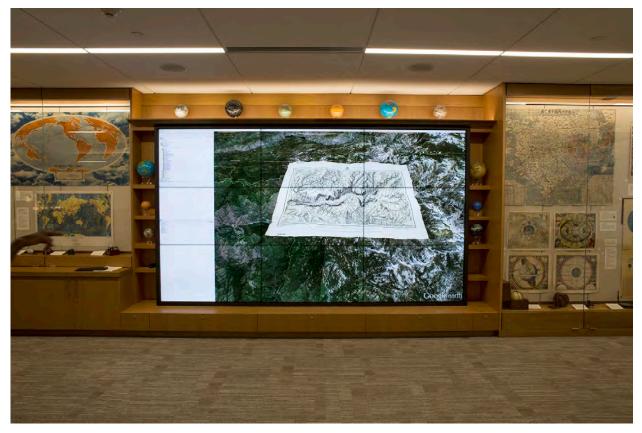

- Colocation of digital and physical materials



# The Program





Three units in the Libraries provide support for maps and geospatial information. Branner Map Library for current materials. The Stanford Geospatial Center for support of digital mapping and analysis. The David Rumsey Map Center for historical mapping and digital scans of maps.



## The Reality (then)





# The Necessities

- Security
  - Address Special Collections needs
- Flexibility
  - Adapt for a wide variety of uses
- Technology Integration
  - Broad spectrum of options



# Security

- Alarms
- Cameras
- Supervision



# Flexibility



## Motus by Halcon







## **Built-in Exhibit Space**

















## **Technology Front & Center**





## Technology Front & Center





## **Technology Front & Center**





## Technology Front & Center

**Oculus Rift** 



**iPad Pros** 





## **Improving Discovery**



| earchWorks cat                                                                                                   | alog Alteids                | glen molaughlin malta                                  |