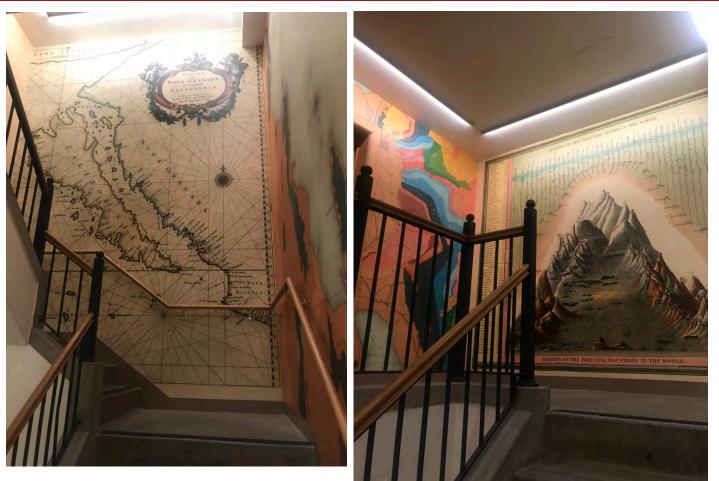

ce and expansive classroom
- A center meetings and conferences
- A geo-garage sparking cartographic innovation
- Colocation of digital and physical materials



# The Program





Three units in the Libraries provide support for maps and geospatial information. Branner Map Library for current materials. The Stanford Geospatial Center for support of digital mapping and analysis. The David Rumsey Map Center for historical mapping and digital scans of maps.



## The Reality (then)





# The Necessities

- Security
  - Address Special Collections needs
- Flexibility
  - Adapt for a wide variety of uses
- Technology Integration
  - Broad spectrum of options



# Security

- Alarms
- Cameras
- Supervision



# Flexibility



## Motus by Halcon







## **Built-in Exhibit Space**

















## **Technology Front & Center**





## Technology Front & Center





## **Technology Front & Center**





## Technology Front & Center

**Oculus Rift** 



**iPad Pros** 





## **Improving Discovery**



| earchWorks cat                                                                                                   | alog Alteids                | glen molaughlin malta                                  |