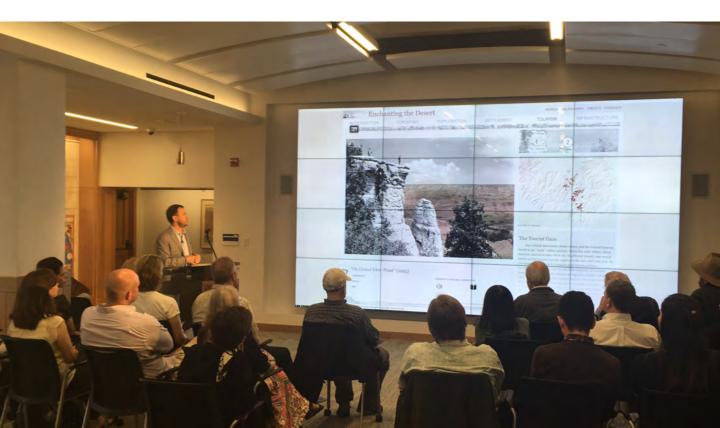

# Teaching

Dr. Ross Stein, Scientific Presentation & Public Speaking Geophysics

Google Earth

## Proactive approach to programming