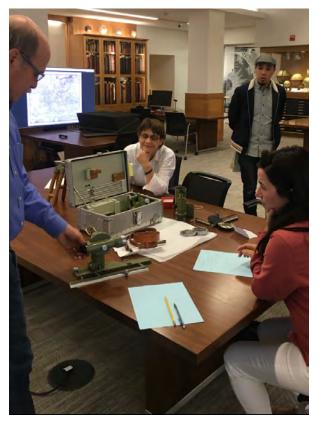

# Teaching

Dr. Ross Stein, Scientific Presentation & Public Speaking Geophysics

Google Earth