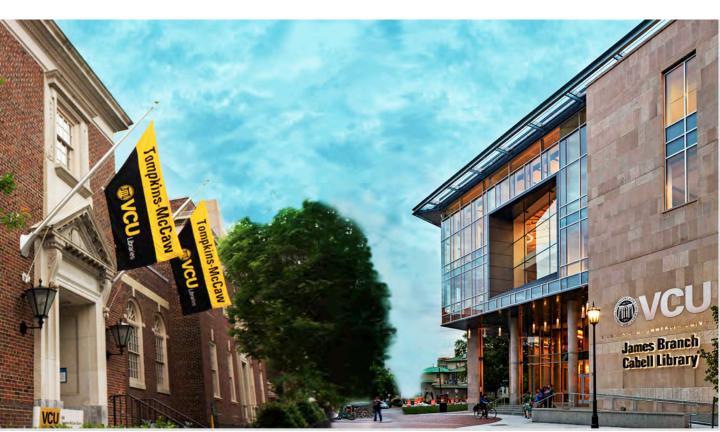

# The Never-Ending Construction Project

Makerspace, reading porch, lecture hall, outdoor terrace, 1,500 new seats, flooded with natural light. The new Cabell Library is a sight to behold.

> Lane Land Chief Lines